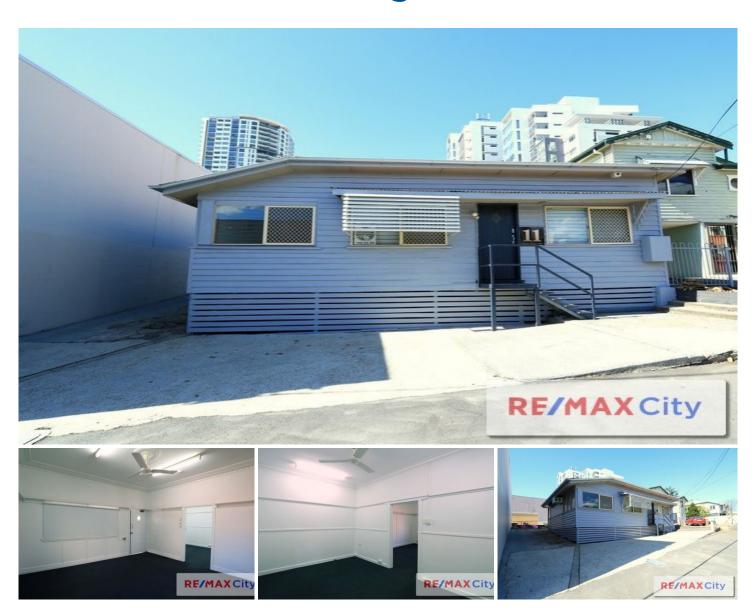

## 11 TUFTON Street BOWEN HILLS QLD

- \* 100M2 approx.
- \* Selection of offices and open plan areas
- \* Up to 5 car parks onsite (some in tandem)
- \* Amenities including shower / Kitchen
- \* Air conditioned
- \* Suit a variety of businesses
- \* Close proximity to Royal Brisbane Hospital

This conveniently located property is just minutes to Brisbane's CBD (2.1km), Fortitude Valley and Newstead. It offers ease of access to major arterials and is within metres to public transport links (rail / bus).