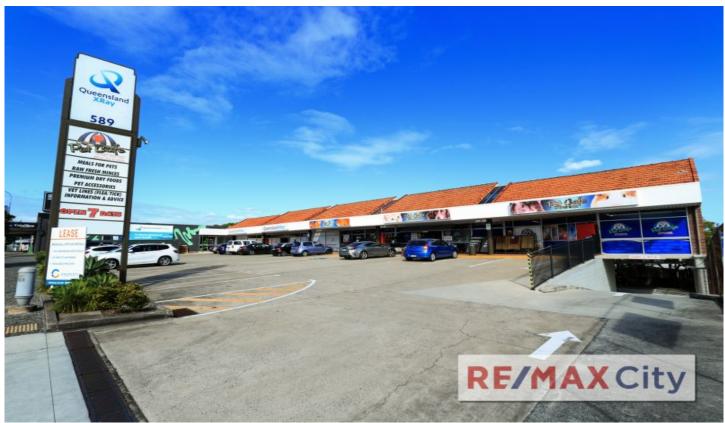

## 2/601 Logan Road Greenslopes QLD

- 158M2 of brand new open plan space
- Suit variety of users Medical / Retail / Professional
- Excellent onsite parking 60 car parks
- Natural light / Air conditioned / High ceilings
- Kitchenette
- Disabled amenities / access
- Closer proximity to Greenslopes Private Hospital, Princess Alexandra & QML Pathology
- Neighbouring businesses Queensland Xray, Pet Cafe and Resene Color Shop
- Great signage opportunities

Greenslopes is located approximately 5kms from the CBD and neighbours the suburbs of Stones Corner, Woolloongabba, Holland Park and Coorparoo. It offers ease of access to major arterial routes including Old Cleveland Road, M1 and the Gateway Motorway. The