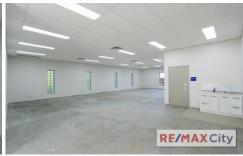

## 2/601 Logan Road Greenslopes QLD

- 158M2 of brand new open plan space
- Suit variety of users Medical / Retail / Professional
- Excellent onsite parking 60 car parks
- Natural light / Air conditioned / High ceilings
- Kitchenette
- Disabled amenities / access
- Closer proximity to Greenslopes Private Hospital, Princess Alexandra & QML Pathology
- Neighbouring businesses Queensland Xray, Pet Cafe and Resene Color Shop
- Great signage opportunities

Building Size: 158 sqm

View : https://www.remaxcity.com.au/lease/qld/

inner-south/greenslopes/commercial/ret

ail/5729188

**Geoff Esdale 07 3181 8888** 

**Chris Esdale 07 3181 8888**