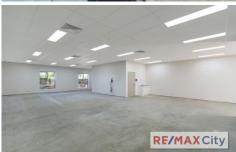

## 2/601 Logan Road Greenslopes QLD

- 158M2 of brand new open plan space
- Suit variety of users Medical / Retail / Professional
- Excellent onsite parking 60 car parks
- Natural light / Air conditioned / High ceilings
- Kitchenette
- Disabled amenities / access
- Closer proximity to Greenslopes Private Hospital, Princess Alexandra & QML Pathology
- Neighbouring businesses Queensland Xray, Pet Cafe and Resene Color Shop
- Great signage opportunities

Building Size: 158 sqm

View : https://www.remaxcity.com.au/lease/qld/

inner-south/greenslopes/commercial/ret

ail/5729188

**Geoff Esdale 07 3181 8888** 

**Chris Esdale 07 3181 8888**