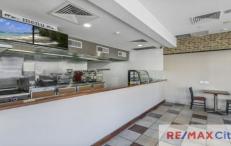

## 3B/477 Brunswick Street Fortitude Valley QLD

- \* 72m2 ability to expand to 135m2
- \* Grease trap & Exhaust installed
- \* Equipment in place
- \* Great exposure / signage opportunities
- \* Secure car parking
- \* Air conditioned / shared amenities
- \* Rear access to storage area
- \* Central location for food delivery services