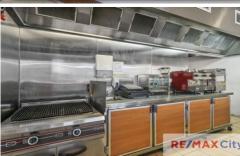

## 3B/477 Brunswick Street Fortitude Valley QLD

- \* 72m2 ability to expand to 135m2
- \* Grease trap & Exhaust installed
- \* Equipment in place
- \* Great exposure / signage opportunities
- \* Secure car parking
- \* Air conditioned / shared amenities
- \* Rear access to storage area
- \* Central location for food delivery services