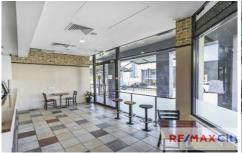

## 3B/477 Brunswick Street Fortitude Valley QLD

- \* 72m2 ability to expand to 135m2
- \* Grease trap & Exhaust installed
- \* Equipment in place
- \* Great exposure / signage opportunities
- \* Secure car parking
- \* Air conditioned / shared amenities
- \* Rear access to storage area
- \* Central location for food delivery services