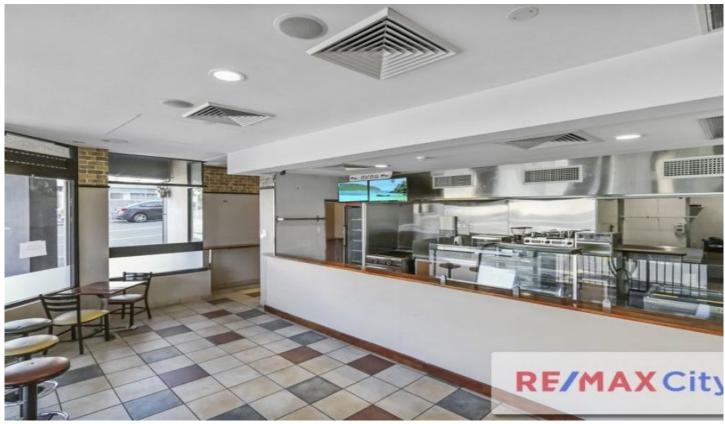

## 3B/477 Brunswick Street Fortitude Valley QLD

- \* 72m2 ability to expand to 135m2
- \* Grease trap & Exhaust installed
- \* Equipment in place
- \* Great exposure / signage opportunities
- \* Secure car parking
- \* Air conditioned / shared amenities
- \* Rear access to storage area
- \* Central location for food delivery services