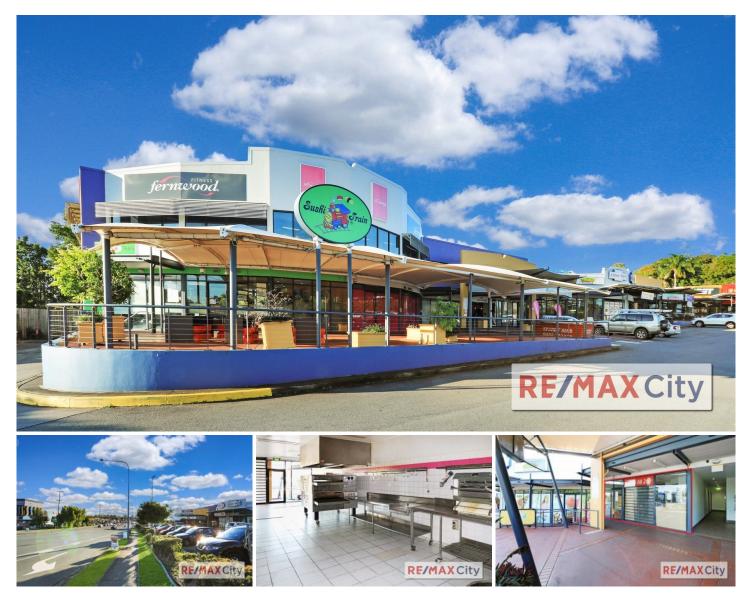

## Shop 10/2 Finucane Road Capalaba QLD

Located on Finucane road at a major intersection, this high profile location is perfect for food is now available in the busy centre.

## Shop 10

- 72m2 NLA
- Grease trap / Exhaust / Cold room
- Air conditioned / shared amenities
- Extensive parking and rear access

Kos Village is home to Fernwood ladies gym, sushi train and UBET. With fantastic signage opportunities, competitive rent and generous car parking, this spot will not last!