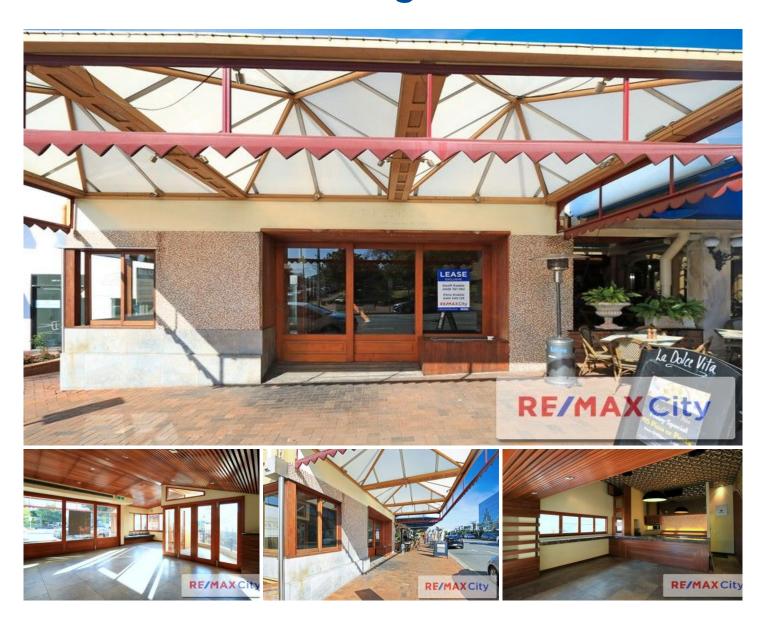

## 11/20 Park Road Milton QLD

An exciting opportunity to is now available to secure a partially fitted restaurant in one of Brisbane's most desirable restaurant precincts located on Park Road. This prime location was formerly a multi-award winning Mediterranean inspired Bistro Alegria! A modern fit-out with beautiful features, this location is one not to be missed!

Features include:

- 120sqm NLA approx incl alfresco balconies
- Bench seating plus bar area
- Partial kitchen in place (exhaust fan / range hood, prep tables / sinks)
- Walk in cool room and freezer chest with existing grease trap connection
- Dry goods storage area
- 1 dedicated car space included in rental