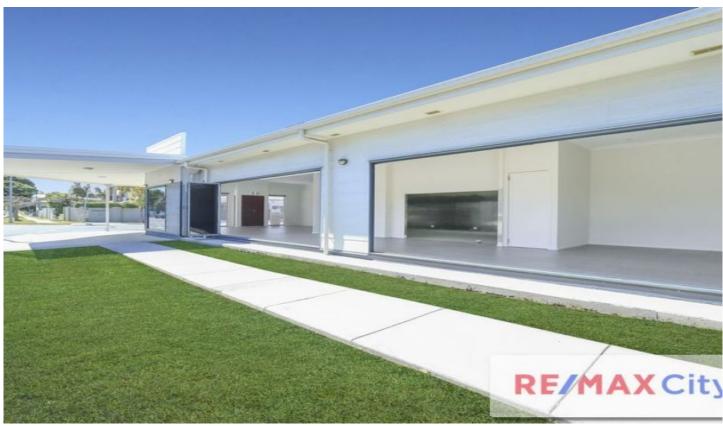

## 1/49 Stevenson Street Ascot QLD

Located just off busy Kingsford Smith Drive and close to the popular Racecourse Road this prominent corner location is one not to miss! The tenancy features a tiled open plan layout with 10.6 metres of bi-fold glass doors which fills the space with an abundance natural light.

- \* 140m2 internal NLA approx.
- \* Open plan design with storage area
- \* Separate Male & Female amenities
- \* Great signage opportunity
- \* Ample street parking

Please call Geoff or Chris Esdale for more information and to schedule your appointment.