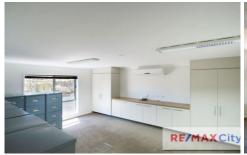

- 200m2 (approx) NLA
- 7 Partitioned offices with desks
- Reception & waiting room / meeting room
- Kitchenette
- 2 Bathrooms (one disabled with shower)
- Server room
- Air conditioned throughout
- Outdoor entertaining area
- 15 Car parks in total (11 single 2 in tandem)