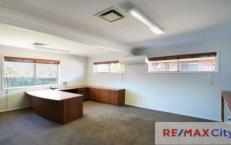

- 200m2 (approx) NLA
- 7 Partitioned offices with desks
- Reception & waiting room / meeting room
- Kitchenette
- 2 Bathrooms (one disabled with shower)
- Server room
- Air conditioned throughout
- Outdoor entertaining area
- 15 Car parks in total (11 single 2 in tandem)