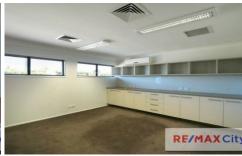

- 200m2 (approx) NLA
- 7 Partitioned offices with desks
- Reception & waiting room / meeting room
- Kitchenette
- 2 Bathrooms (one disabled with shower)
- Server room
- Air conditioned throughout
- Outdoor entertaining area
- 15 Car parks in total (11 single 2 in tandem)