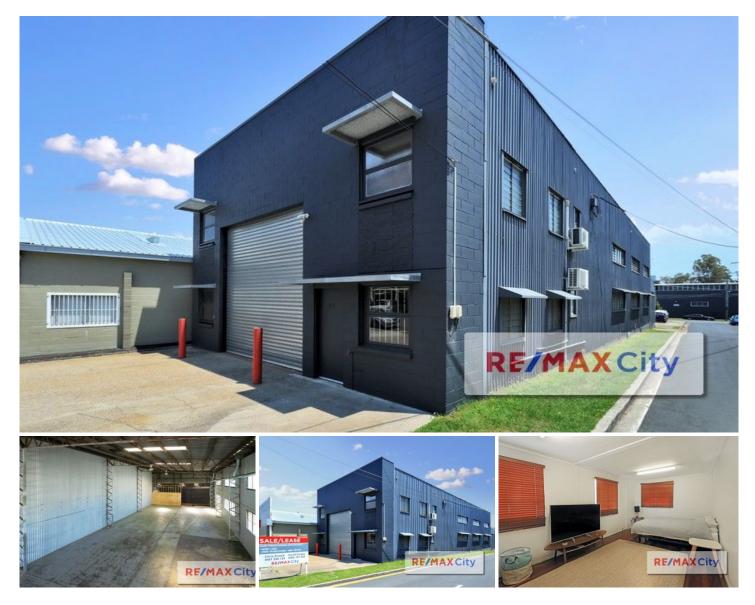

## **39 Clarence Street Coorparoo QLD**

RE/MAX City as the exclusive agents are pleased to present 39 Clarence Street Coorparoo now for lease. This rare freestanding building opposite Coorparoo train station offering 410m2 NLA approx over two levels with besser block facade, bathroom plus shower and office space. Perfectly situated on a corner block with dual street access this city fringe high bay warehouse is not to be missed!

- 410m2 approx NLA
- Freehold high bay warehouse

- Corner block with dual street access off Clarence Street & Morley Street

- Self contained amenities including shower
- Adjacent to Cooparoo Train Station

Located just 5km from the CBD this 405m2 freestanding property is now available for lease!

Building Size : 410 sqm Land Size

: 405 sqm

View

: https://www.remaxcity.com.au/lease/qld/

southside/coorparoo/commercial/industri al/5729197