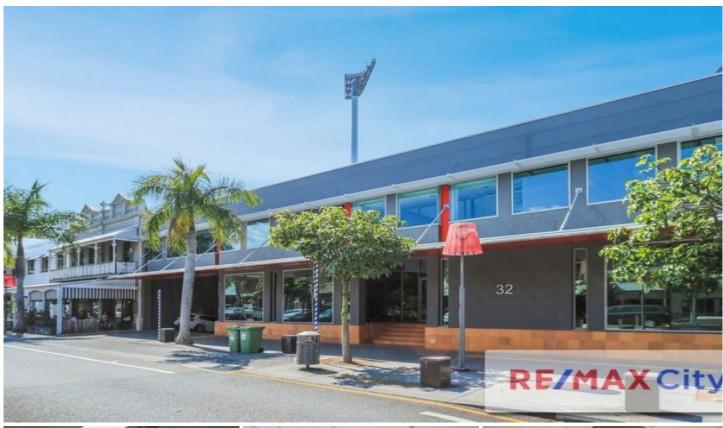

## 32 Logan Road Woolloongabba QLD

32 Logan Road is a modern two storey commercial office building situated on a corner block surrounded by landscaped gardens. It offers excellent street exposure and presents the opportunity to sub-lease.

The property is prominently located on the corner of Logan Road, just 2km south of the Brisbane CBD. 32 Logan Road is well serviced by a range of amenity in the immediate area including the Logan Road Cafe/Dining Strip,The