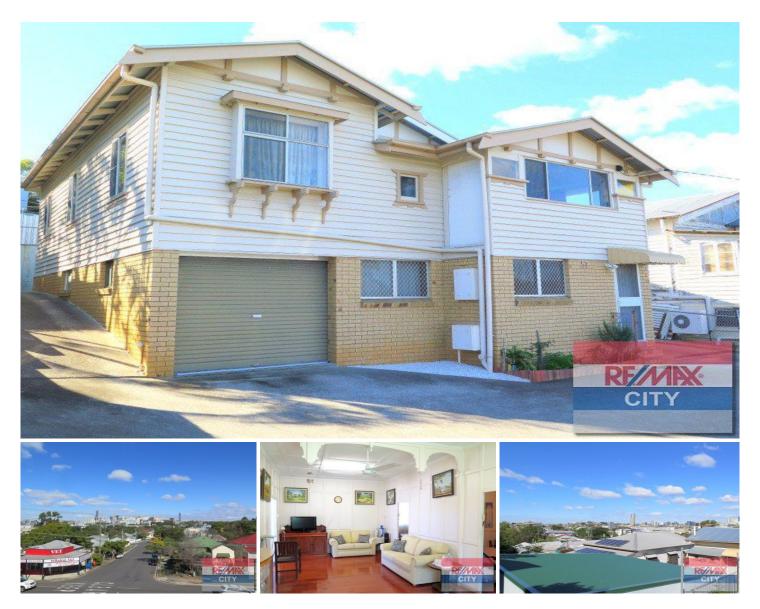

## WINDSOR

A wonderful opportunity is right here for astute buyers, not often do properties with so much potential become available. Presented for the first time to the market in over 35 years, this well maintained property offers a great floor plan over 2 levels with three generous bedrooms, one bathroom, hardwood floors and spectacular city views.

- \* 516m2
- \* Elevated block with panoramic city views
- \* Zoning LMR2
- \* Double lock up garage with storage
- \* Timber floors / vj walls / high ceilings / decorative fretwork
- \* Internal laundry / extra storage / Air-conditioned
- \* Excellent street frontage
- \* The lower level of the home is enclosed and is not quite legal height