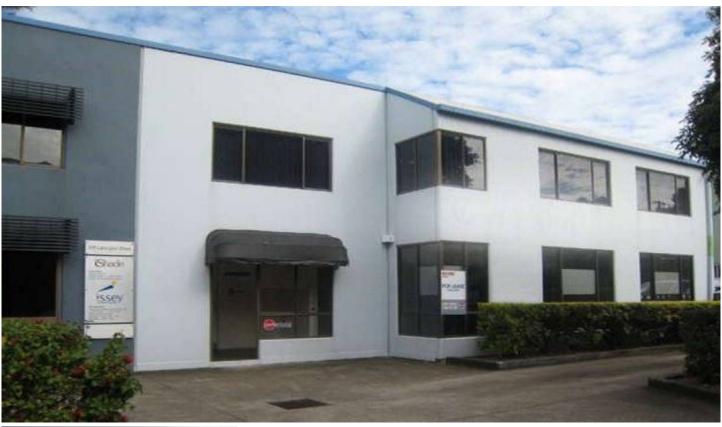

## 4/15 Lamington Street NEW FARM QLD

Located in vibrant New Farm, this showroom/warehouse space is perfect for retail/professional business looking to expand. Feature include:-

- Large storeroom with automatic roller door
- Air conditioning
- Private Kitchen facilities and office space
- Great exposure
- Rear, front and street parking
- Close to New Farm Central Shops

Take advantage of this opportunity to position your business in trendy New Farm today!

Building Size : 125 sqm

View

: https://www.remaxcity.com.au/lease/qld/ city-north/new-farm/commercial/offices/5 729204