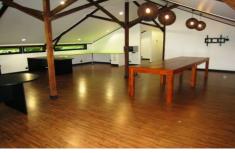

The office area is approx 108m2 and storage which is located on the lower level consists of approx 113m2. Some furniture is optional in the lease.

Just of the Clem 7 tunnel, close to the South East freeway. Within walking distance to Buranda Shopping Centre. All major services and facilities are on offer here in Annerley. Only 3k's to the C.B.D