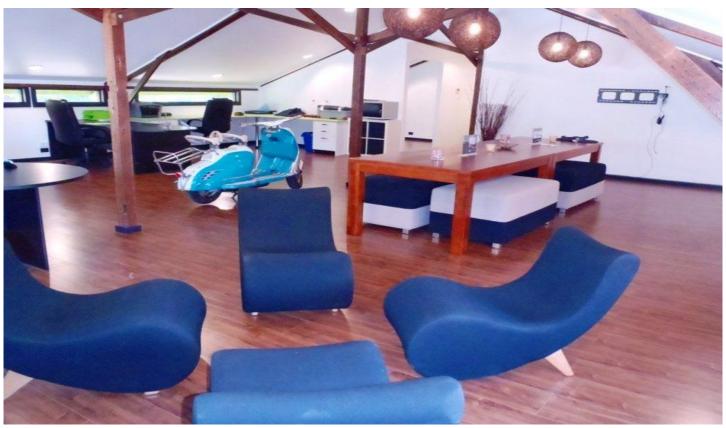

## RF/MAX City

AVAILABLE NOW. Positioned in a cul-de-sac on St Kilda Place (off Ipswich Rd). It is ideally suited to an Architect, Graphic Designer, Lawyer or Accountant. Internally the property features a full renovation with toilet/shower facilities, large kitchenette services, alarm system, air-conditioning and two car spaces.

The office area is approx 108m2 and storage which is located on the lower level consists of approx 113m2. Some furniture is optional in the lease.

Just of the Clem 7 tunnel, close to the South East freeway. Within walking distance to Buranda Shopping Centre. All major services and facilities are on offer here in Annerley. Only 3k's to the C.B.D