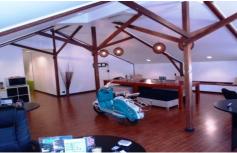

## RF/MAX City

AVAILABLE NOW. Positioned in a cul-de-sac on St Kilda Place (off Ipswich Rd). It is ideally suited to an Architect, Graphic Designer, Lawyer or Accountant. Internally the property features a full renovation with toilet/shower facilities, large kitchenette services, alarm system, air-conditioning and two car spaces.

The office area is approx 108m2 and storage which is located on the lower level consists of approx 113m2. Some furniture is optional in the lease.

Just of the Clem 7 tunnel, close to the South East freeway. Within walking distance to Buranda Shopping Centre. All major services and facilities are on offer here in Annerley. Only 3k's to the C.B.D