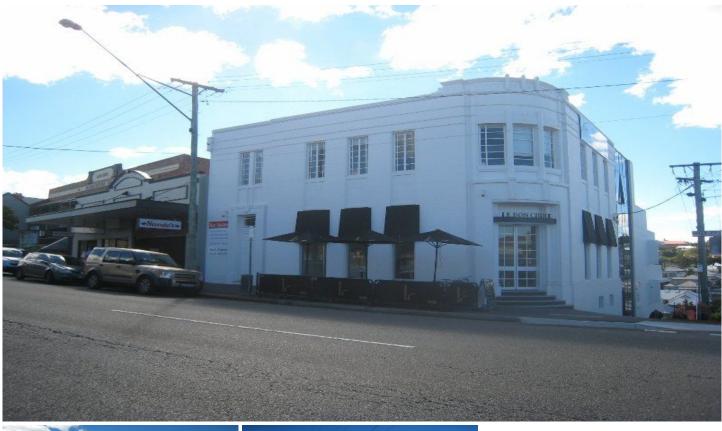

## **RF/MAXCity**

Located in the heart of Paddington's retail and dining precinct. Beautifully refurbished building with lift and disabled access to all floors, video intercom, security swipe access and more.

- Total area 164m2 (Internal 116m2 plus Terrace 48m2)
- Plans are available to view on request
- Many options for both retail and commercial use
- Would suit coffee/ restaurant / wine bar / office
- Optional extra of 20m2 can be added to this space
- Excellent exposure to busy Given Terrace