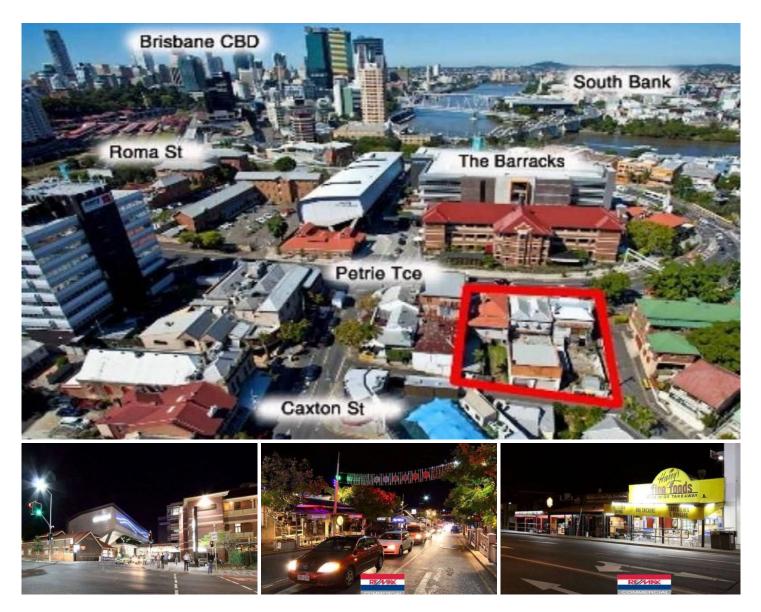

## 38 Petrie Terrace BRISBANE CITY QLD

You cannot beat this location, formerly the Wind Mill Pizza Cafe. Excellent food precinct for fast food and takeaway, next door to Harry's Fine Foods which is one of Brisbane's most iconic takeaways. The food strip caters to late night trading and is positioned opposite The Barracks, L.A Hotel, Casablanca, Caxton Street is just around the corner and close to Suncorp Stadium.

- Offering approx 80m2 of space
- Excellent street frontage and signage opportunities
- 2 car parks
- Available now