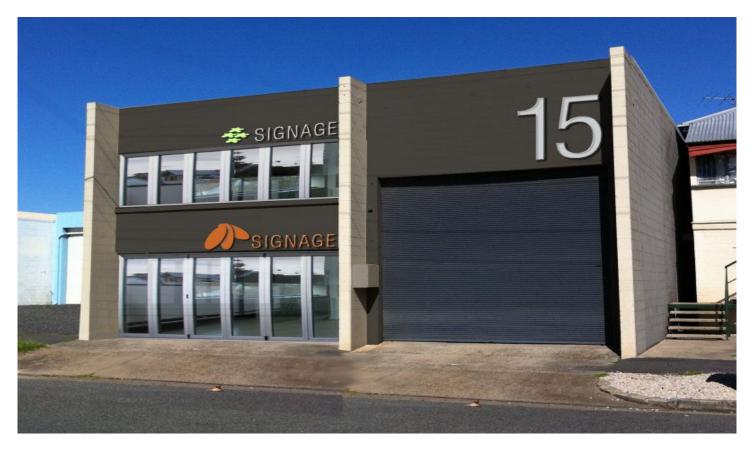

## **15 Maud Street NEWSTEAD QLD**

Brand new office space that is situated just off Breakfast Creek Rd three kilometers from the city, this property is well situated to take advantage of major arterials and proximity to the airport and port of Brisbane.

Offering approx 277m2 of space over two levels with three car parks, two of the allocated car parks are under cover. Open plan layout with toilet facilities on both levels. Additional space available from 143m2 172m2.