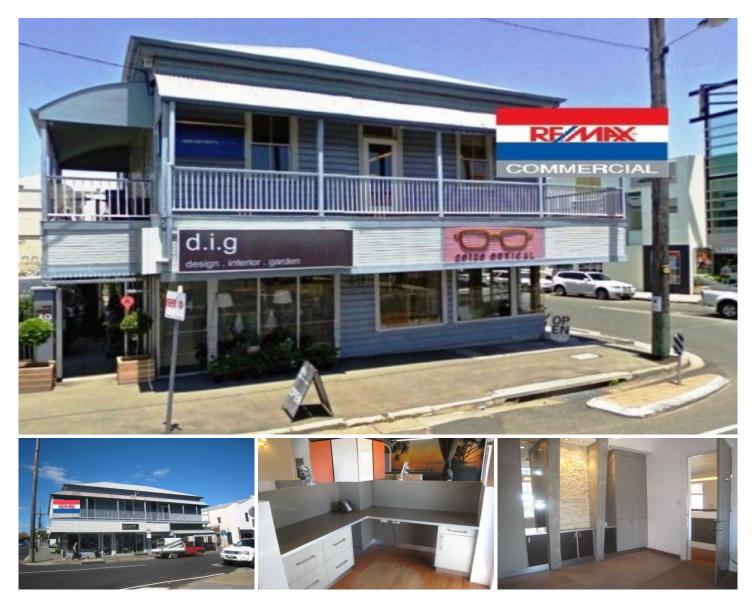

## 1/49 James Street FORTITUDE VALLEY QLD

Prime exposure, positioned on the corner of James and Robertson Street - this is a rare offering that must not be overlooked!

First floor tenancy with a sizable 146m2 of space - fitted out and ready to go!

High ceilings and polished floors are part of the charm and character of the property.

Located in the heart of a vibrant, lively hub of food and retail outlets and within close proximity to business services, major banks, cafes, restaurants and public transport facilities.

## Building Size : 146 sqm

View

: https://www.remaxcity.com.au/lease/qld/ city-north/fortitude-valley/commercial/offi ces/5729231

Geoff Esdale 07 3181 8888