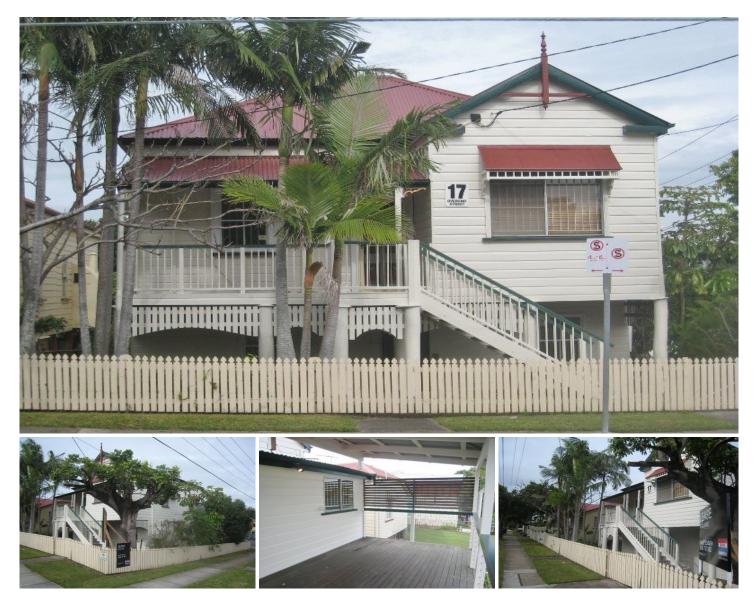

## **17 Overend Street EAST BRISBANE QLD**

Well presented, timber character building in central East Brisbane, minutes from 'The Gabba' and just 3Km to the Brisbane CBD. Mixed residential / commercial precinct with easy access to arterial roads.

- Large tenancy spread over 2 levels would suit a huge range of professionals

- Upstairs has been fitted out with kitchen, bathroom and internal + external access to the ground floor so it may be used as a residence whilst operating a business on the ground level

- Freshly painted white inside and out
- Ground floor 135m2

Building Size : 270 sqm Land Size

: 465 sqm

View

: https://www.remaxcity.com.au/lease/qld/ inner-south/east-brisbane/commercial/h ealthcare/5729239