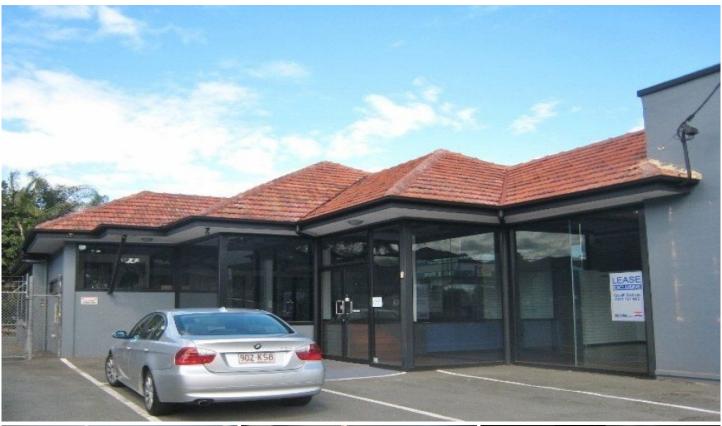

## RF/MAX City

Located on one of Brisbane's busiest roads, this outstanding freestanding building can be transformed to meet your specific requirements. With plenty of glass and polished timber floors the tenancy absorbs heaps of natural light and creates a very pleasant environment to work in. The showroom features a split level layout compromising of large open plan area, 2 offices and built-in kitchen that would suit a variety of professionals and businesses.

- \* 306m2
- \* Main road exposure / great signage opportunities.
- \* 9 Car parks / Wheelchair access
- \* Air conditioned / security system
- \* Downstairs / kitchenette / toilet / office / storage
- \* Attractive rent