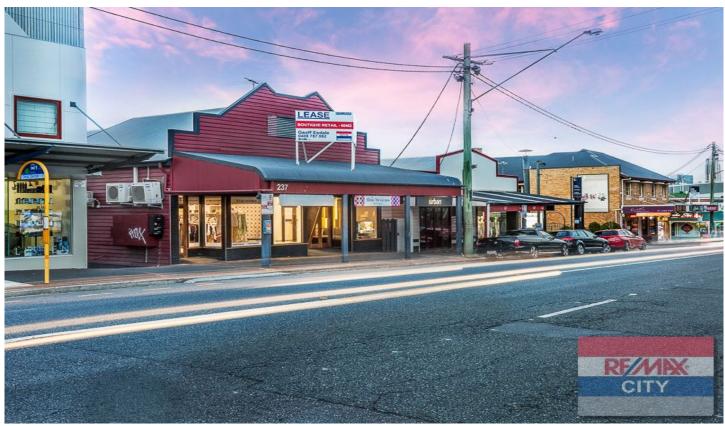

## SHOP 1/237 Given Terrace Paddington QLD

Strategically positioned on Given Terrace and surrounded by a variety of established businesses this classic Paddington style shop offers appealing street frontage, excellent exposure and a high profile position.

Previously occupied by a ladies fashion retailer the tenancy would suit a wide range of users including fashion, homewares, Real Estate and professionals.

- \* 74m2 (approx.)
- \* 1 car park included in rent
- \* Glass frontage to Given Terrace
- \* Airconditioned
- \* Self Contained
- \* Natural Light
- \* Timber Floors / High Ceilings
- \* Competitive Rent