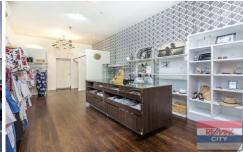

Previously occupied by a ladies fashion retailer the tenancy would suit a wide range of users including fashion, homewares, Real Estate and professionals.

- \* 74m2 (approx.)
- \* 1 car park included in rent
- \* Glass frontage to Given Terrace
- \* Airconditioned
- \* Self Contained
- \* Natural Light
- \* Timber Floors / High Ceilings
- \* Competitive Rent