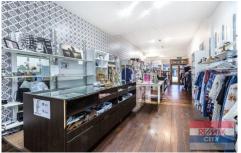

Previously occupied by a ladies fashion retailer the tenancy would suit a wide range of users including fashion, homewares, Real Estate and professionals.

- \* 74m2 (approx.)
- \* 1 car park included in rent
- \* Glass frontage to Given Terrace
- \* Airconditioned
- \* Self Contained
- \* Natural Light
- \* Timber Floors / High Ceilings
- \* Competitive Rent