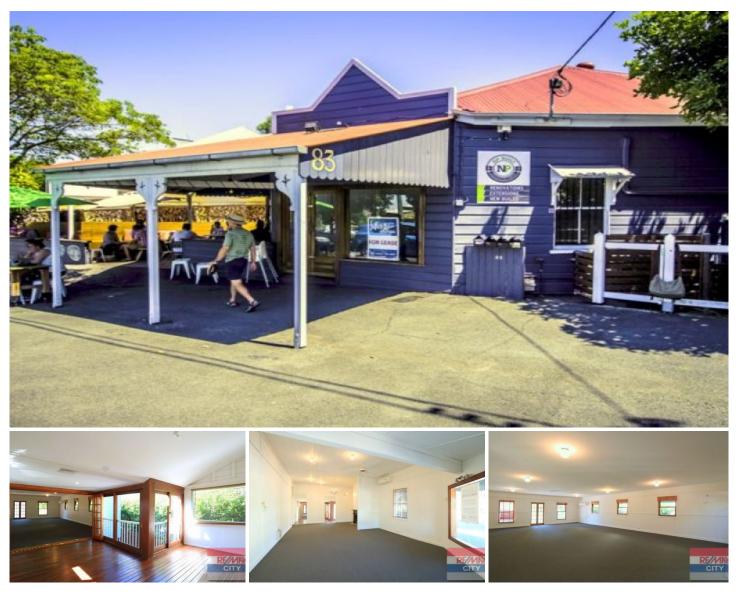

## T1/83 Latrobe Terrace Paddington QLD

- \* 150m2 approx.
- \* 2 car parks included
- \* Self Contained
- \* Amenities / Air conditioned
- \* Elevated balcony at rear with leafy surrounds and pleasant outlook
- Only 100 metres from \*Paddington Central\* shopping complex

One of the most sought after locations in Paddington. Beautiful character shop with open plan lay out and plenty of natural light. Suit boutique fashion / homewares / interior decorators.

Offering excellent exposure to Latrobe Terrace and surrounded by quality professionals, allied health and retailers.

## Building Size : 150 sqm

View

: https://www.remaxcity.com.au/lease/qld/ city-north/paddington/commercial/retail/5 729282