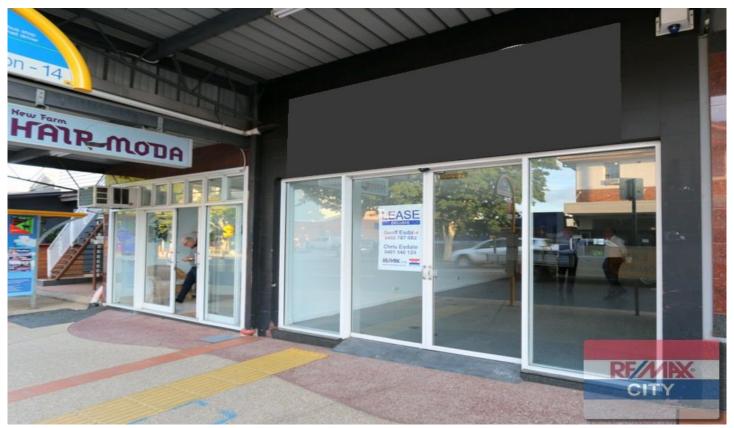

## RF/MAX City

We are pleased to present this ground floor tenancy right in the heart of trendy New Farm. With a main road location and excellent exposure this is a great opportunity waiting for you to jump straight in to this popular precinct.

- \* 54m2 approx.
- \* Open plan with glass frontage
- \* Suit retail / professional / services
- \* Competitive rent

Surrounded by quality retail, bars, restaurants and just a short stroll from the Merthyr Village shopping complex. Public transport at your doorstep and within close proximity to local amenities.

Please call Chris or Geoff Esdale for further information or to schedule your inspection.

Building Size: 54 sqm

View: https://www.remaxcity.com.au/lease/qld/

city-north/new-farm/commercial/retail/57

29283