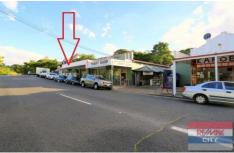

Neighbouring businesses include the popular Karobean Cafe, hairdresser, retail store and architects.

- \* 50m2 approx.
- \* Recent refurbishment by the owner
- \* Competitive rent
- \* Shared amenities
- \* Street parking

Bardon is only 3km to the CBD and is well serviced by shops, cafes, public transport and local amenities.

Building Size: 50 sqm

View: https://www.remaxcity.com.au/lease/qld/

city-north/bardon/commercial/offices/572