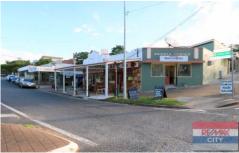

Neighbouring businesses include the popular Karobean Cafe, hairdresser, retail store and architects.

- \* 50m2 approx.
- \* Recent refurbishment by the owner
- \* Competitive rent
- \* Shared amenities
- \* Street parking

Bardon is only 3km to the CBD and is well serviced by shops, cafes, public transport and local amenities.

Building Size: 50 sqm

View: https://www.remaxcity.com.au/lease/qld/

city-north/bardon/commercial/offices/572