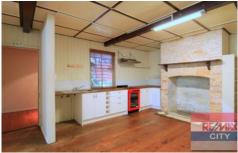

Located on the lower level with direct street access from Latrobe Terrace the suite features 3 offices, kitchen with breakout area and separate shower & toilet.

- \* 81m2
- \* 1 car park (access via Terrace Street)
- \* Fully self-contained
- \* Outdoor deck area
- \* Air conditioned
- \* Attractive rent