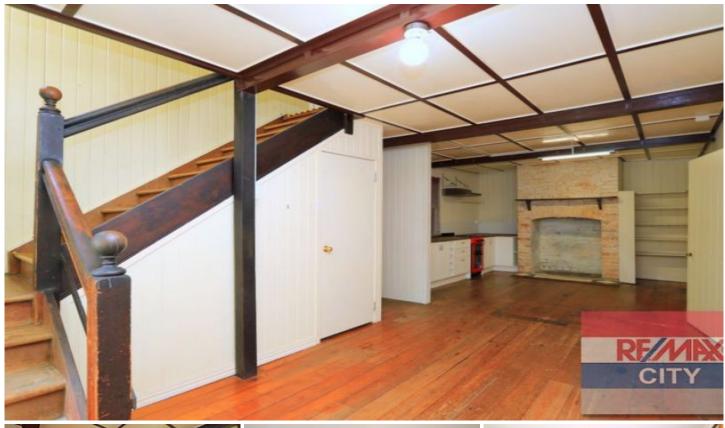

## 3/83 LATROBE Terrace PADDINGTON QLD

Recently refurbished tenancy in charming Paddington. Surrounded by quality professionals, allied health and retailers the location would suit an array of operators including but not limited to destination retail, creative industry, professional offices or beauty.

Located on the lower level with direct street access from Latrobe Terrace the suite features 3 offices, kitchen with breakout area and separate shower & toilet.

- \* 81m2
- \* 1 car park (access via Terrace Street)
- \* Fully self-contained
- \* Outdoor deck area
- \* Air conditioned
- \* Attractive rent