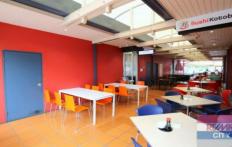

## RF/MAX City

- \* 49m2 (approx.) plus exclusive use seating area
- \* High profile and convenient location great access for food deliveries
- \* Grease Trap, Exhaust & Cold Room
- \* Pylon signage opportunity
- \* Popular strip with neighbouring tenants Fish 53, Donut Time, Mister Fitz & Sushi Kota Buki