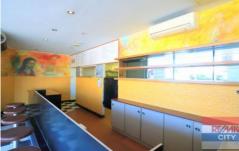

## RF/MAX City

- \* 49m2 (approx.) plus exclusive use seating area
- \* High profile and convenient location great access for food deliveries
- \* Grease Trap, Exhaust & Cold Room
- \* Pylon signage opportunity
- \* Popular strip with neighbouring tenants Fish 53, Donut Time, Mister Fitz & Sushi Kota Buki