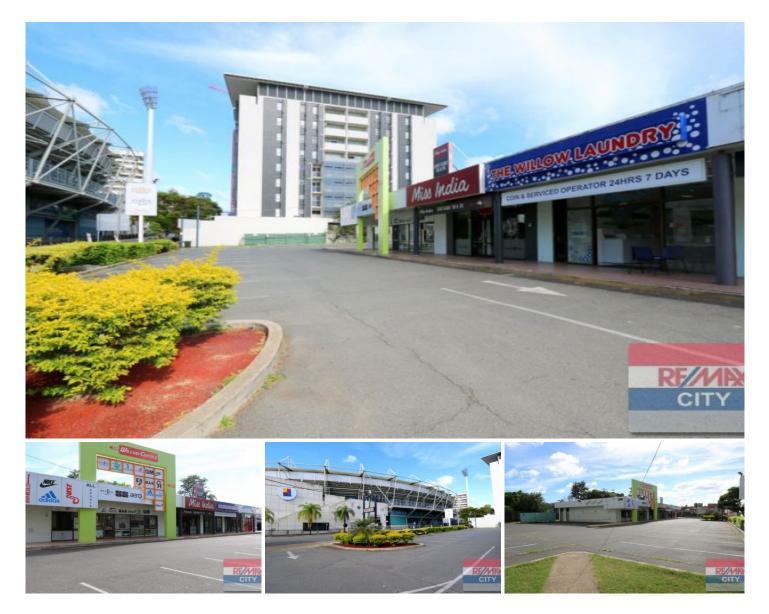

## **RF/MAXCity**

Strategically positioned outbound from the city on Vulture Street and opposite the iconic 'Gabba' Cricket Ground. A high exposure site with thousands of cars passing by daily.

- \* 76m2 approx.
- \* Grease trap / Cold room
- \* Convenient location / Easy to access complex
- \* Excellent onsite parking
- \* Suit variety of users
- \* Amenities

\* Busy location with high levels of high density residential development

\* The 'Gabba' Cricket Ground hosts an average of 56 large scale events per year

Located just 2km to the CBD, the site is well connected and is easily accessible to major arterials. East Brisbane