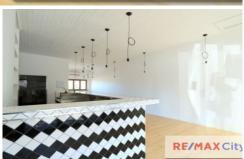

## SHOP A / 2 Given Terrace Paddington QLD

- \* 113m2 (approx.) over 2 levels plus additional 52m2 available\*
- \* Footpath dining (STCA)
- \* Partial fit out in place
- \* Timber Floors, High Ceilings
- \* Signage / exposure
- \* Self contained