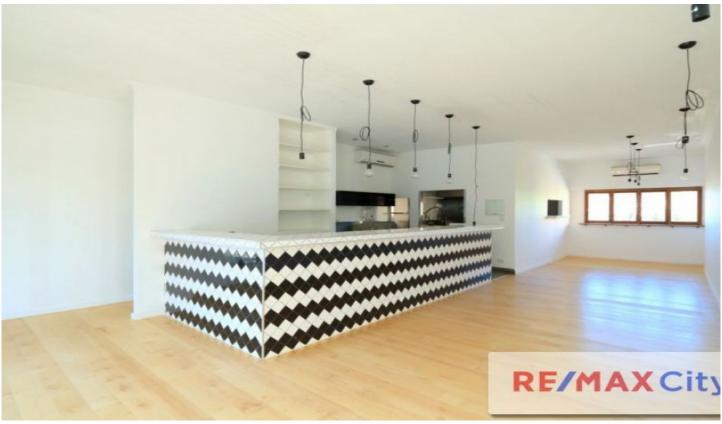

## SHOP A / 2 Given Terrace Paddington QLD

- \* 113m2 (approx.) over 2 levels plus additional 52m2 available\*
- \* Footpath dining (STCA)
- \* Partial fit out in place
- \* Timber Floors, High Ceilings
- \* Signage / exposure
- \* Self contained