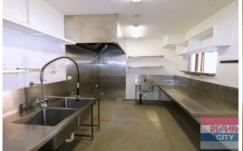

## SHOP A / 2 Given Terrace Paddington QLD

- \* 113m2 (approx.) over 2 levels plus additional 52m2 available\*
- \* Footpath dining (STCA)
- \* Partial fit out in place
- \* Timber Floors, High Ceilings
- \* Signage / exposure
- \* Self contained