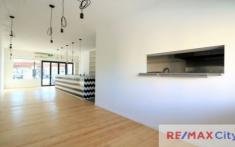

## SHOP A / 2 Given Terrace Paddington QLD

- \* 113m2 (approx.) over 2 levels plus additional 52m2 available\*
- \* Footpath dining (STCA)
- \* Partial fit out in place
- \* Timber Floors, High Ceilings
- \* Signage / exposure
- \* Self contained