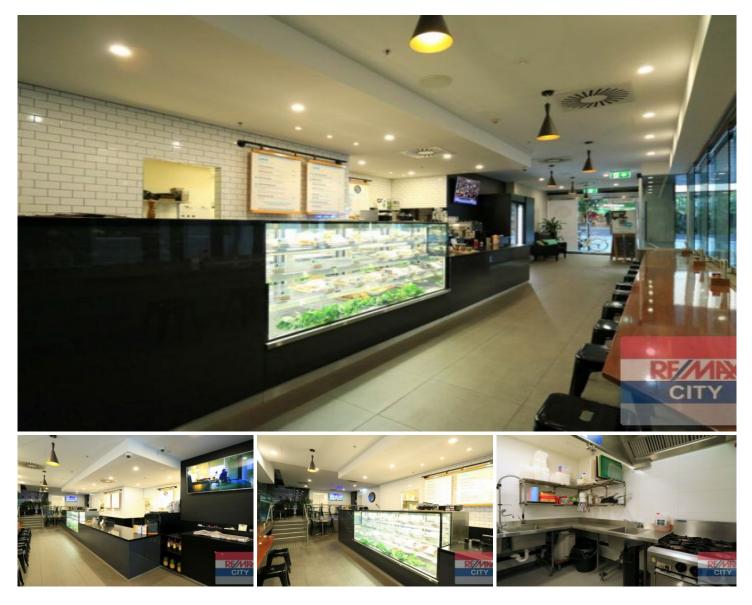

## 55 Elizabeth Street Brisbane City QLD

RE/MAX City is excited to present to the market this immaculate opportunity for lease in the heart of Brisbane's CBD. The property benefits from direct exposure to Elizabeth Street, a strategic position opposite the Myer Centre and close proximity to the Queen Street Mall.

- \* 128m2 plus 13m2 of storage
- \* Grease trap & Exhaust
- \* Self contained with disable compliant amenities
- \* Rear entry through loading dock
- \* Full fit out & equipment in place available for purchase

The site provides multiple income streams through dine-in, take away and catering opportunities. This already prominent location will also benefit from future close by development including Student 1 accommodation on Elizabeth Street and Queens Wharf. Building Size : 128 sqm