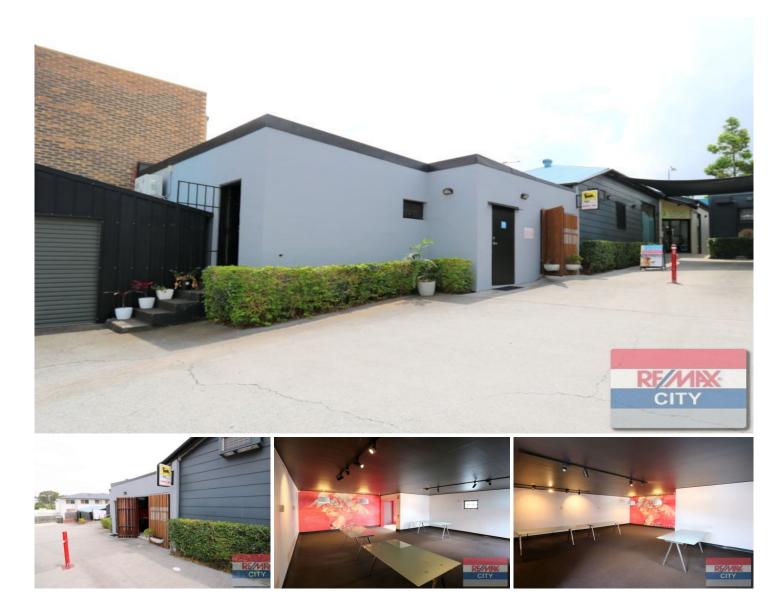

## 1/210 Days Road Grange QLD

Great creative / office space in the heart of the Grange.

- \* 54m2 approx.
- \* Ample onsite client parking
- \* Suit variety of businesses
- \* Competitive rate on offer

Within close proximity to Wilston cafe & dining precinct, public transport and local amenities. Only 5kms to the CBD and with direct access to major arterial roads.

Please call Joe D'Ercole or Geoff Esdale for further information and to schedule your inspection.

Building Size : 54 sqm

: https://www.remaxcity.com.au/lease/qld/ city-north/grange/commercial/offices/572 9295