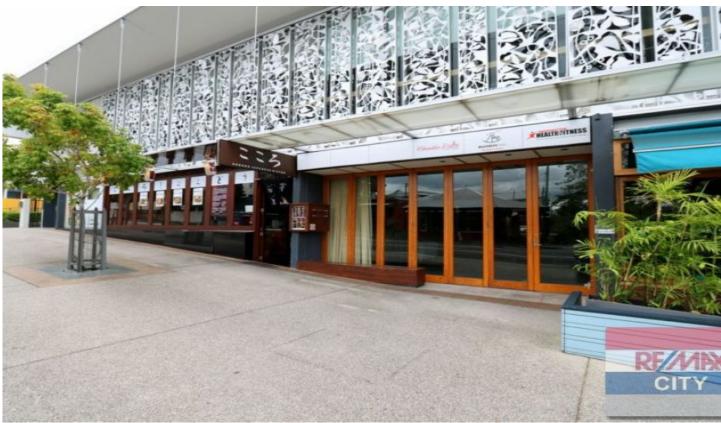

Now is your opportunity to secure 112m2 in a landmark western suburbs building. Currently the occupied by a gym/fitness user the tenancy offers a large open plan area, offices/consulting rooms and storage that is easily adapted to a range of users.

Join a wide range of businesses in this busting complex all of which enjoy the unparalleled convenience of direct

Building Size: 112 sqm

View : https://www.remaxcity.com.au/lease/qld/

city-north/paddington/commercial/offices