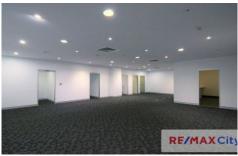

Now is your opportunity to secure 112m2 in a landmark western suburbs building. Currently the occupied by a gym/fitness user the tenancy offers a large open plan area, offices/consulting rooms and storage that is easily adapted to a range of users.

## RF/MAX City

- \* 112m2 (approx.)
- \* 2 car parks available
- \* Zoning QPP NC
- \* Suit fitness/ medical and office users
- \* Kitchenette / staff break out area
- \* Air conditioning / data cabling
- \* Amenities including shower
- \* Disabled access