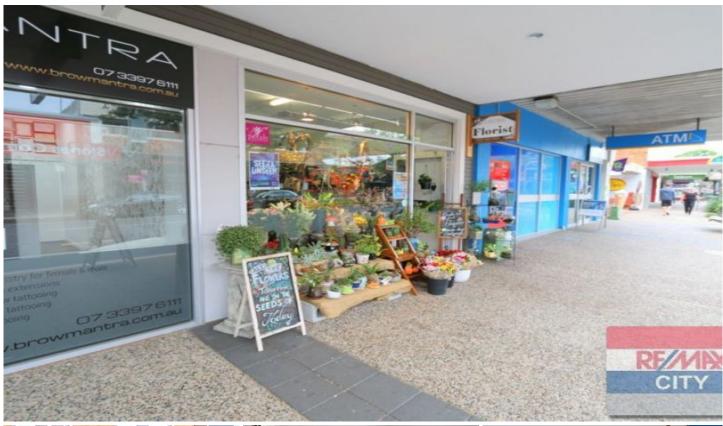

## SHOP 2 / 3 Logan Road Greenslopes QLD

With the tenants relocating to larger premises this bite sized shop is a great opportunity for a starter or small business.

Located in a prominent position on Logan Road in the midst of the Stones Corners Retail Precinct the shop adjoins the Bank of Queensland and is directly opposite Stones Corner Village.

- \* 32m2 approx.
- \* Busy strip location with high levels of pedestrian traffic
- \* Glass Shop front
- \* Competitive rent
- \* Available early December
- \* Suit a variety of users

Building Size: 32 sqm