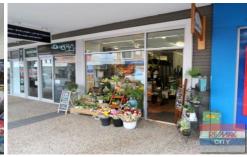

## SHOP 2 / 3 Logan Road Greenslopes QLD

With the tenants relocating to larger premises this bite sized shop is a great opportunity for a starter or small business.

Located in a prominent position on Logan Road in the midst of the Stones Corners Retail Precinct the shop adjoins the Bank of Queensland and is directly opposite Stones Corner Village.

- \* 32m2 approx.
- \* Busy strip location with high levels of pedestrian traffic
- \* Glass Shop front
- \* Competitive rent
- \* Available early December
- \* Suit a variety of users

Building Size: 32 sqm