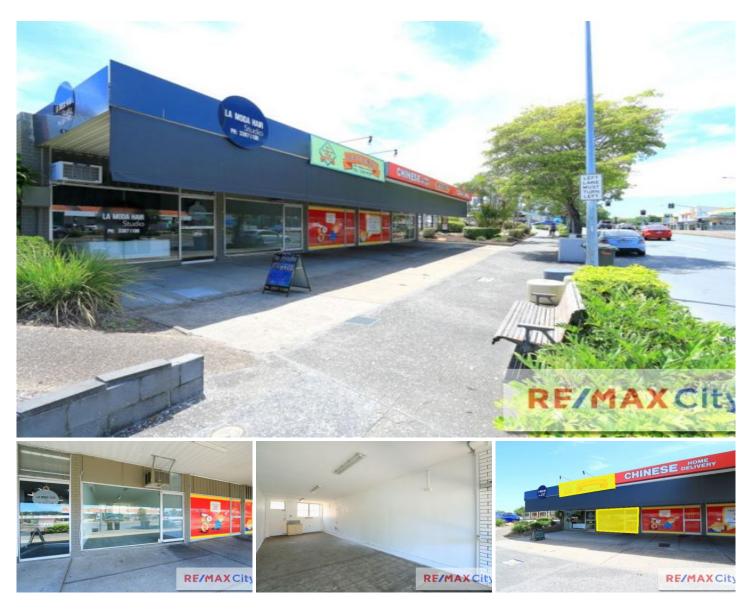

## SHOP 2 / 5 LOGAN Road GREENSLOPES QLD

- \* 42m2 approx.
- \* Busy outbound location
- \* Exposure and signage opportunities
- \* Glass Shop front
- \* Competitive rent
- \* Tenant parking at rear
- \* Suit a variety of users
- \* Available now

Greenslopes is located approximately 5kms from the CBD and neighbours the suburbs of Woolloongabba, Holland Park and Coorparoo. It offers ease of access to major arterial routes including Old Cleveland Road, M1 and the Gateway Motorway. The suburb is well serviced by shops, schools, public transport and amenities.

Please call Chris Esdale for further information and to

Building Size : 42 sqm

View

: https://www.remaxcity.com.au/lease/qld/ inner-south/greenslopes/commercial/ret ail/5729299