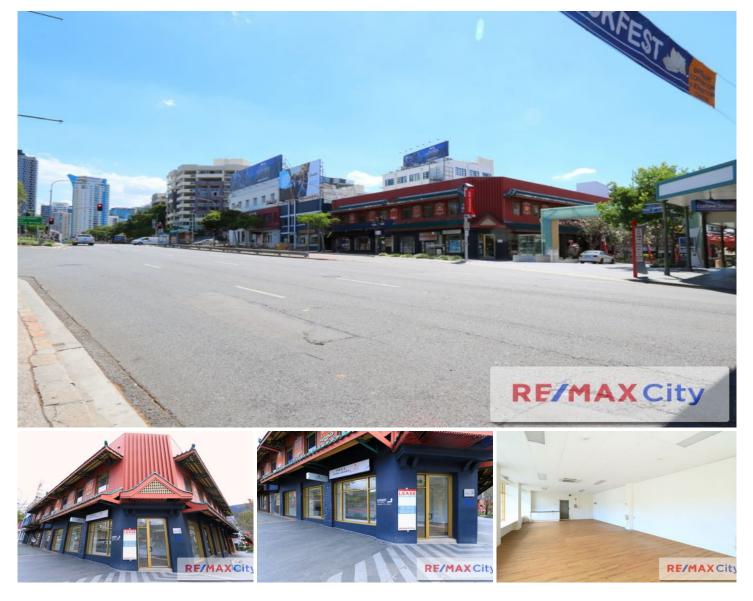

## SHOP 1 / 6 Ann Street Fortitude Valley QLD

- \* 67m2 (approx.)
- \* Wide glass frontage offering excellent exposure
- \* Ultimate corner position
- \* Owner will consider all users for the property
- \* High levels of pedestrian and vehicular traffic
- \* Public Parking within metres

\* Neighbouring tenants include the The renowned Golden Palace Chinese Restaurant, LONg TIME Restaurant and Bar and Umami Modern Asian

Located at the entry point of the China Town Mall the tenancy occupys a prominent high exposure position on the corner of Ann and Duncan Streets. Suitable for a variety of users including retail, professional and food.

Benefiting from its prime position in Fortitude Valley with an excellent level of public transport and retail amenity within

## Building Size : 67 sqm

View

: https://www.remaxcity.com.au/lease/qld/ city-north/fortitude-valley/commercial/ret ail/5729300