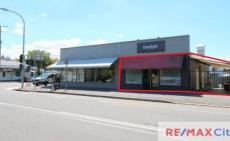

## SHOP 4/220 James Street New Farm QLD

Located in the heart of ever popular New Farm, one of Brisbane's premier residential areas is this great food and beverage opportunity. The character filled property offers double glass shopfront, high ceilings and polished timber floors

- \* 63m2 plus 43m2 courtyard
- \* Owner is currently refurbishing the property
- \* Covered alfresco dining area
- \* Timber floors / High ceilings
- \* Partial fit out in place grease trap, cookers, exhaust
- \* Stylish amenities
- \* Parking onsite
- \* Flexible QPP NC Zoning
- \* Neighbours include Orb Hair, Allium Restaurant and Bar, Chai Thai and MYLK + KO