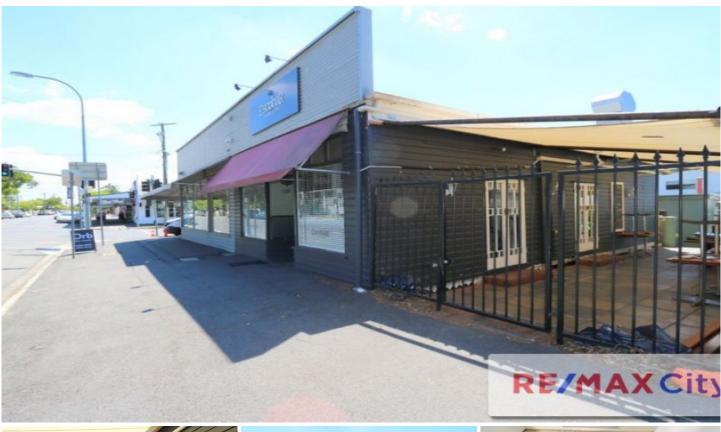

## SHOP 4/220 James Street New Farm QLD

Located in the heart of ever popular New Farm, one of Brisbane's premier residential areas is this great food and beverage opportunity. The character filled property offers double glass shopfront, high ceilings and polished timber floors

- \* 63m2 plus 43m2 courtyard
- \* Owner is currently refurbishing the property
- \* Covered alfresco dining area
- \* Timber floors / High ceilings
- \* Partial fit out in place grease trap, cookers, exhaust
- \* Stylish amenities
- \* Parking onsite
- \* Flexible QPP NC Zoning
- \* Neighbours include Orb Hair, Allium Restaurant and Bar, Chai Thai and MYLK + KO