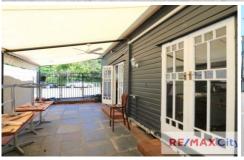

- \* 63m2 plus 43m2 courtyard
- \* Owner is currently refurbishing the property
- \* Covered alfresco dining area
- \* Timber floors / High ceilings
- \* Partial fit out in place grease trap, cookers, exhaust
- \* Stylish amenities
- \* Parking onsite
- \* Flexible QPP NC Zoning
- \* Neighbours include Orb Hair, Allium Restaurant and Bar, Chai Thai and MYLK + KO