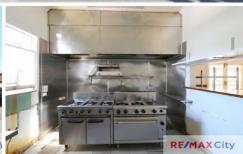

- \* 63m2 plus 43m2 courtyard
- \* Owner is currently refurbishing the property
- \* Covered alfresco dining area
- \* Timber floors / High ceilings
- \* Partial fit out in place grease trap, cookers, exhaust
- \* Stylish amenities
- \* Parking onsite
- \* Flexible QPP NC Zoning
- \* Neighbours include Orb Hair, Allium Restaurant and Bar, Chai Thai and MYLK + KO