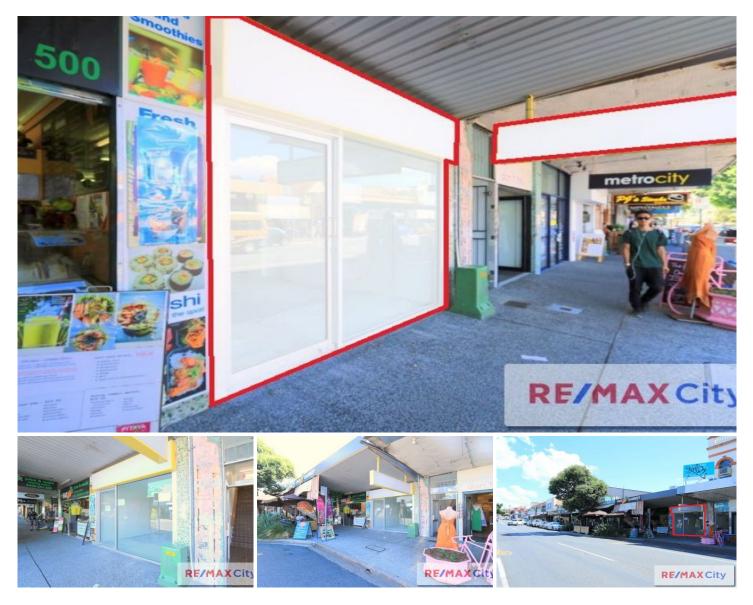

## SHOP 4 / 1 BOUNDARY Street WEST END QLD

- \* 60m2 plus storage
- \* Glass frontage

\* Superb exposure to passing traffic and busy pedestrian foot flow

\* Adjacent to Coles and close to major banks

Surrounded by a wide selection of cafes, restaurants, retailers, allied health and gyms \* Bus stop within metres

\* Close proximity to Boundary Street Markets, Australia Post, Major Banks and Coles

West End boasts an excellent central location less than 3km from the CBD, with plenty of local amenities and an abundance of public transport. The area is well serviced by multiple bridges such as the Grey Street and Go Between, providing easy access to the CBD.