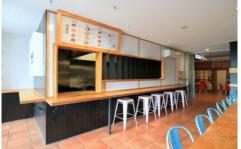

## RF/MAX City

- \* 45m2 (approx.) plus exclusive use seating area
- \* Fit out in place available for use
- \* High profile and convenient location great access for food deliveries
- \* Grease Trap, Exhaust & Cold Room
- \* Pylon signage opportunity
- \* Popular food hub with neighbouring tenants Fish 53, Smoky Moos & Sushi Kota Buki