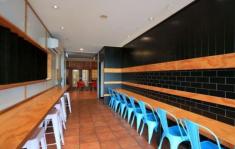

## RF/MAX City

- \* 45m2 (approx.) plus exclusive use seating area
- \* Fit out in place available for use
- \* High profile and convenient location great access for food deliveries
- \* Grease Trap, Exhaust & Cold Room
- \* Pylon signage opportunity
- \* Popular food hub with neighbouring tenants Fish 53, Smoky Moos & Sushi Kota Buki