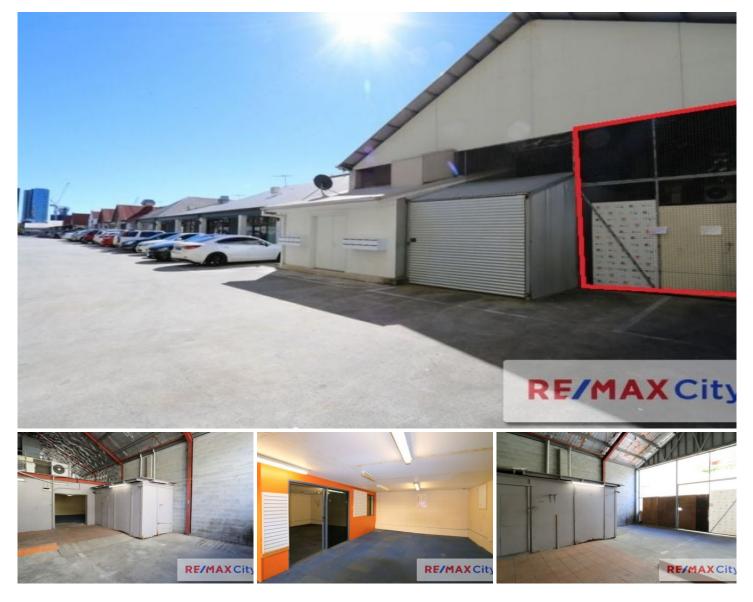

## Storage/455 Brunswick Street Fortitude Valley QLD

- \* 110m2 approx. secure storage area with office
- \* 1 car park included in rent
- \* Convenient inner city location
- \* Easy access to major arterials

Ideally situated in the heart of Fortitude Valley the storage unit offers 110m2 of secure lockable space with office and 1 allocated car park included.

Please call Chris or Geoff Esdale for further information or to schedule your inspection.