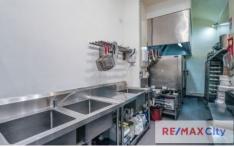

- \* 31m2 NLA
- \* Additional storage available at no additional charge
- \* Grease Trap & Exhaust
- \* Equipment available for purchase
- \* Passing traffic 24/7
- \* Glass shop front / high ceilings
- \* Air conditioned