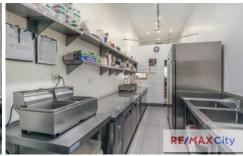

- \* 31m2 NLA
- \* Additional storage available at no additional charge
- \* Grease Trap & Exhaust
- \* Equipment available for purchase
- \* Passing traffic 24/7
- \* Glass shop front / high ceilings
- \* Air conditioned