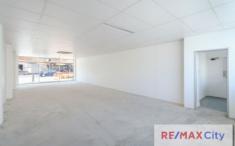

- 85m2 Approx NLA
- Air conditioning
- Glass shop frontage
- Car parking available

Surrounded by well established retail and food venues, this tenancy is positioned on Logan Road and generates great foot traffic!

Please call Chris Esdale or Geoff Esdale for further information and to schedule your inspection.

Building Size: 85 sqm

View: https://www.remaxcity.com.au/lease/qld/

inner-south/stones-corner/commercial/re