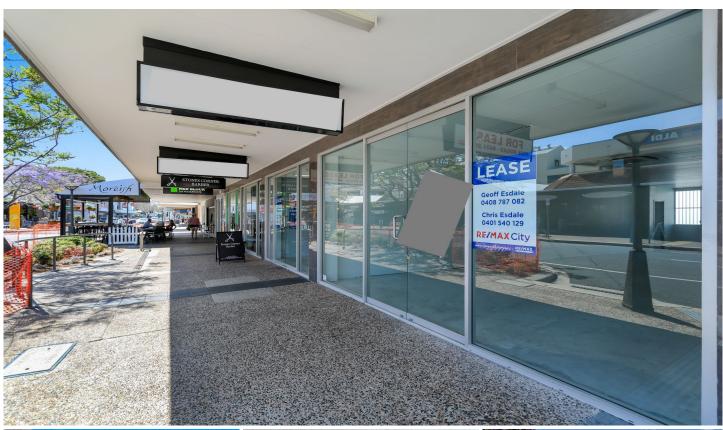

## **Shop 3/400 Logan Road Stones Corner QLD**

Located right in the middle of the busy retail area of Stones Corner. It is situated across the road from the ALDI Supermarket Centre and access to great exposure with public transport at your doorsteps and great exposure and foot traffic.

- 85m2 Approx NLA
- Air conditioning
- Glass shop frontage
- Car parking available

Surrounded by well established retail and food venues, this tenancy is positioned on Logan Road and generates great foot traffic!