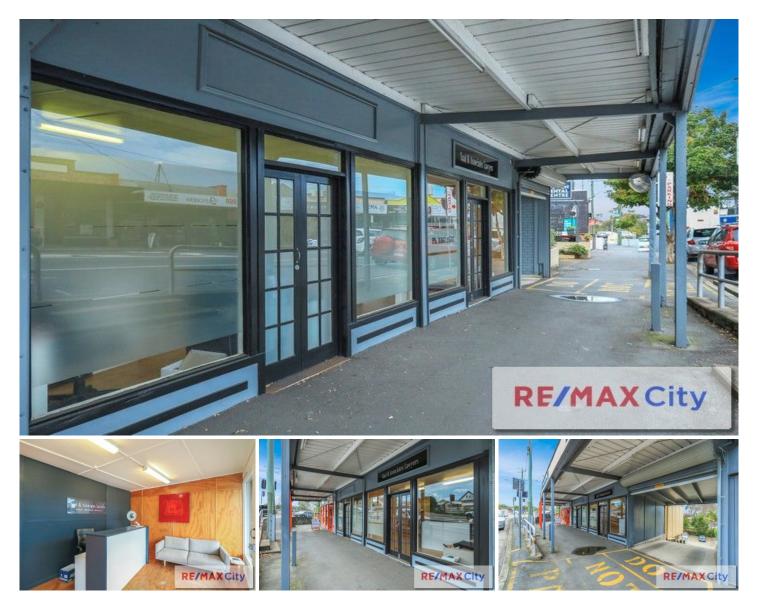

## Shop 1/81-85 MacGregor Terrace Bardon QLD

Rarely available office space in central Bardon, close to shops, cafes restaurants and local amenities. A great location and attractive rent make this offering very appealing for any small to medium business.

- 70m2 Approx. NLA
- Prominent exposure
- Suit professional / Medical
- Generous car parking
- Self contained
- Competitive Rent

Please contact Geoff Esdale or Chris Esdale for further information and to schedule your inspection.