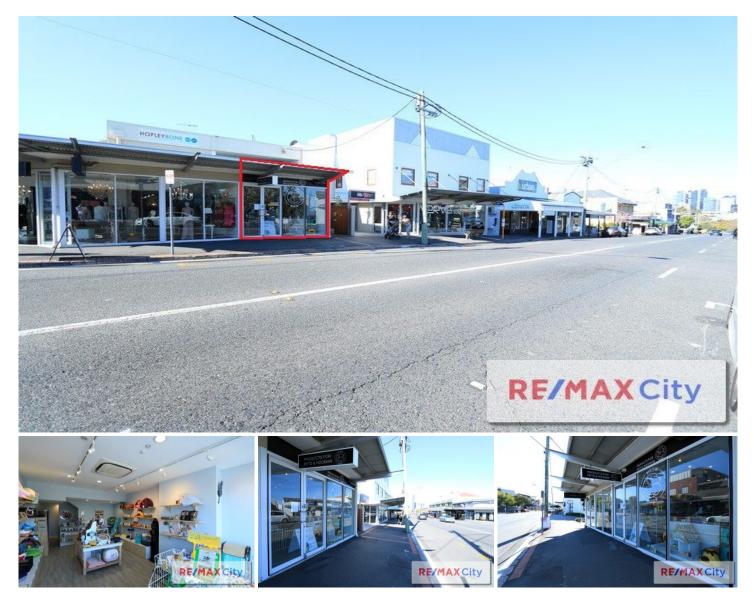

## 2/245 Given Terrace Paddington QLD

This is your opportunity to secure a high profile tenancy in the heart of Paddington's retail shopping and dining precinct.

The tenancy is currently fitted for retail and would suit a variety of businesses wanting to take advantage of this premium position. Featuring a predominately open plan floor area the tenancy benefits from the large glass shopfront allowing plenty of natural light and high street exposure.

- \* 48m2 plus storage area included
- \* 1 exclusive use car park
- \* Strong signage opportunity
- \* Dedicated amenities
- \* Air conditioned

Building Size : 48 sqm

View

: https://www.remaxcity.com.au/lease/qld/ city-north/paddington/commercial/retail/5 729314