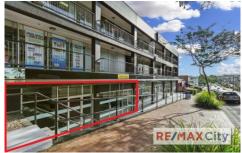

## T1-3/41 Park Road Milton QLD

A desirable city fringe location in the heart of Milton. These tenancies are situated on the ground floor of a building occupied by a variety of established operators.

Previously used as a gym making use of the full 262m2, this tenancy can be subdivided into 3 different lots depending on the use. The property would suit a variety of businesses including retailer, medical or professional.