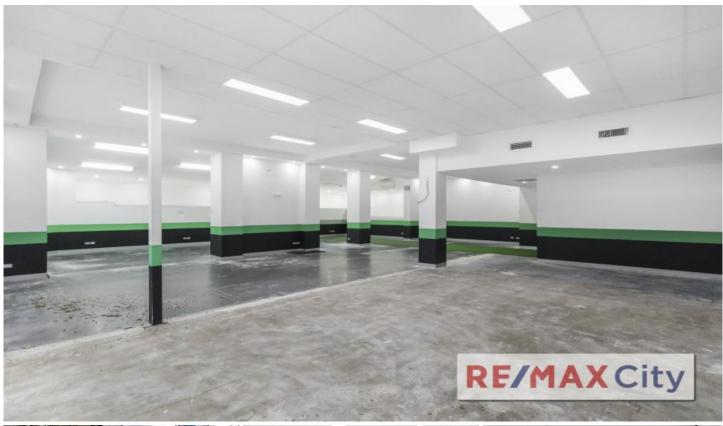

## T1-3/41 Park Road Milton QLD

A desirable city fringe location in the heart of Milton. These tenancies are situated on the ground floor of a building occupied by a variety of established operators.

Previously used as a gym making use of the full 262m2, this tenancy can be subdivided into 3 different lots depending on the use. The property would suit a variety of businesses including retailer, medical or professional.

- 239 NLA available (can be subdivided)
- Light and bright open plan space with reception area
- Kitchenette / Air conditioned
- High Ceilings / Large glass frontage
- Amenities inlcuding shower
- Outdoor area available for use
- Strong signage opportunity