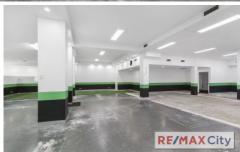

## T1-3/41 Park Road Milton QLD

A desirable city fringe location in the heart of Milton. These tenancies are situated on the ground floor of a building occupied by a variety of established operators.

Previously used as a gym making use of the full 262m2, this tenancy can be subdivided into 3 different lots depending on the use. The property would suit a variety of businesses including retailer, medical or professional.

- 239 NLA available (can be subdivided)
- Light and bright open plan space with reception area
- Kitchenette / Air conditioned
- High Ceilings / Large glass frontage
- Amenities inlcuding shower
- Outdoor area available for use
- Strong signage opportunity