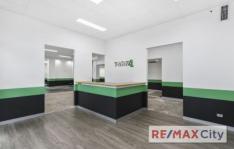

## T1-3/41 Park Road Milton QLD

A desirable city fringe location in the heart of Milton. These tenancies are situated on the ground floor of a building occupied by a variety of established operators.

Previously used as a gym making use of the full 262m2, this tenancy can be subdivided into 3 different lots depending on the use. The property would suit a variety of businesses including retailer, medical or professional.

- 239 NLA available (can be subdivided)
- Light and bright open plan space with reception area
- Kitchenette / Air conditioned
- High Ceilings / Large glass frontage
- Amenities inlcuding shower
- Outdoor area available for use
- Strong signage opportunity