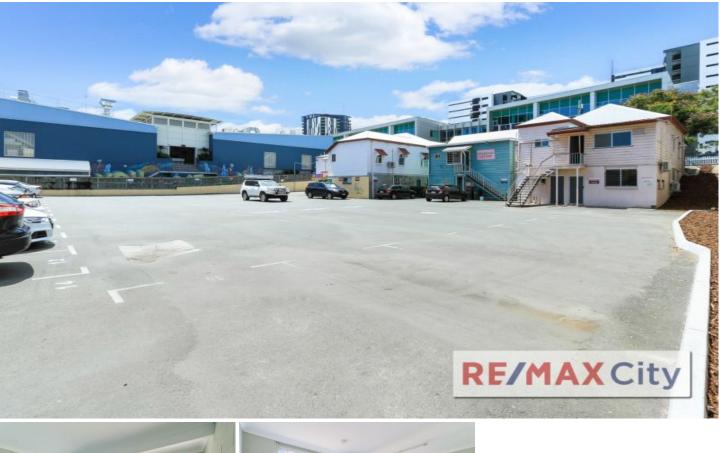

## 13 Browning Street West End QLD

Situated in the heart of West End this tenancy is located on the lower level of the property with side and rear access. Suited to a wide range of commercial businesses.

- 110m2 Approx. NLA
- 3 exclusive use car parks included
- 3 partitioned rooms with reception / entry area
- Bathroom with shower
- Kitchenette

West End is only 1.5km from Brisbane CBD, and is right around the corner from the new and exciting "West Village" development with an expected 1300 residential apartments.