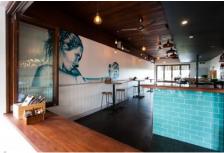

## 208 Given Terrace Paddington QLD

A fully set up restaurant and bar is now available to lease in the heart of Paddington! Located on Given Terrace, this tenancy is surrounded by well-known tenants and is in Paddington's dining precinct with everything set up and ready to go!

- 132m2 NLA plus 60m2 covered deck area
- Grease trap / exhaust / cold room
- Additional lower ground floor storage area of 50m2
- Fixtures and equipment available for purchase at \$50K
- Shared onsite parking
- Neighbouring businesses include: Sasha Drake Boutique, Gnocchi Brothers, Anouk Cafe and more