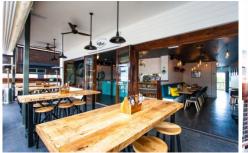

## 208 Given Terrace Paddington QLD

A fully set up restaurant and bar is now available to lease in the heart of Paddington! Located on Given Terrace, this tenancy is surrounded by well-known tenants and is in Paddington's dining precinct with everything set up and ready to go!

- 132m2 NLA plus 60m2 covered deck area
- Grease trap / exhaust / cold room
- Additional lower ground floor storage area of 50m2
- Fixtures and equipment available for purchase at \$50K
- Shared onsite parking
- Neighbouring businesses include: Sasha Drake Boutique, Gnocchi Brothers, Anouk Cafe and more