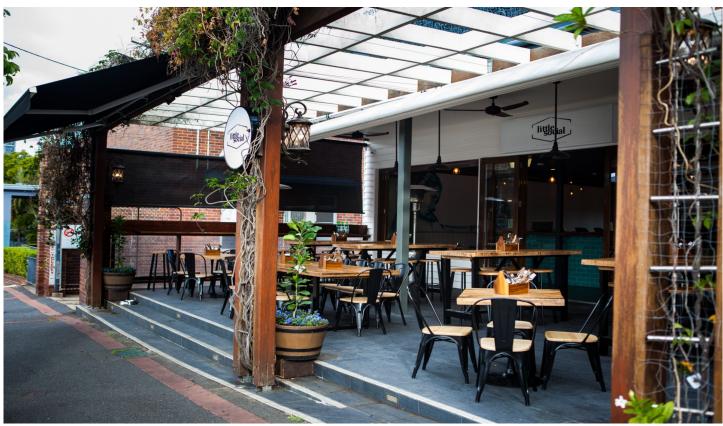

## 208 Given Terrace Paddington QLD

A fully set up restaurant and bar is now available to lease in the heart of Paddington! Located on Given Terrace, this tenancy is surrounded by well-known tenants and is in Paddington's dining precinct with everything set up and ready to go!

- 132m2 NLA plus 60m2 covered deck area
- Grease trap / exhaust / cold room
- Additional lower ground floor storage area of 50m2
- Fixtures and equipment available for purchase at \$50K
- Shared onsite parking
- Neighbouring businesses include: Sasha Drake Boutique, Gnocchi Brothers, Anouk Cafe and more