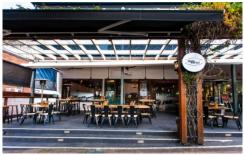

## 208 Given Terrace Paddington QLD

A fully set up restaurant and bar is now available to lease in the heart of Paddington! Located on Given Terrace, this tenancy is surrounded by well-known tenants and is in Paddington's dining precinct with everything set up and ready to go!

- 132m2 NLA plus 60m2 covered deck area
- Grease trap / exhaust / cold room
- Additional lower ground floor storage area of 50m2
- Fixtures and equipment available for purchase at \$50K
- Shared onsite parking
- Neighbouring businesses include: Sasha Drake Boutique, Gnocchi Brothers, Anouk Cafe and more