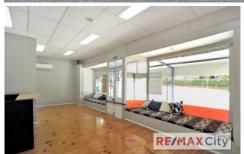

- 448m2\* Land size
- 250m2\* Floor size (altogether)

Retail space (fronting Old Cleveland Rd):

- 135sqm Approx. NLA
- Glass frontage with reception / waiting area
- Open plan office space with 1 partioned room
- Kitchenette with dishwasher
- Male and female amenities
- Air conditioning throughout
- Under cover tandem parking (up to 4 cars)\* plus a lock up