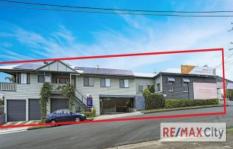

## 520 Old Cleveland Road Camp Hill QLD

A unique opportunity to lease this property with unrivaled exposure on Old Cleveland Road! It features retail space facing the main road with open plan office space as well as a residential dwelling on the Dorothy Lane side. Potential to lease separately of the whole property as one.

- 448m2\* Land size
- 250m2\* Floor size (altogether)

Retail space (fronting Old Cleveland Rd):

- 135sqm Approx. NLA
- Glass frontage with reception / waiting area
- Open plan office space with 1 partioned room
- Kitchenette with dishwasher
- Male and female amenities
- Air conditioning throughout
- Under cover tandem parking (up to 4 cars)\* plus a lock up