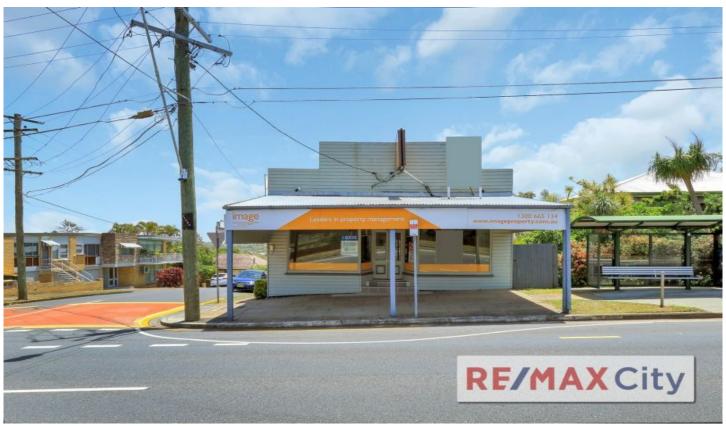

## 520 Old Cleveland Road Camp Hill QLD

A unique opportunity to lease this property with unrivaled exposure on Old Cleveland Road! It features retail space facing the main road with open plan office space as well as a residential dwelling on the Dorothy Lane side. Potential to lease separately of the whole property as one.

- 448m2\* Land size
- 250m2\* Floor size (altogether)

Retail space (fronting Old Cleveland Rd):

- 135sqm Approx. NLA
- Glass frontage with reception / waiting area
- Open plan office space with 1 partioned room
- Kitchenette with dishwasher
- Male and female amenities
- Air conditioning throughout
- Under cover tandem parking (up to 4 cars)\* plus a lock up