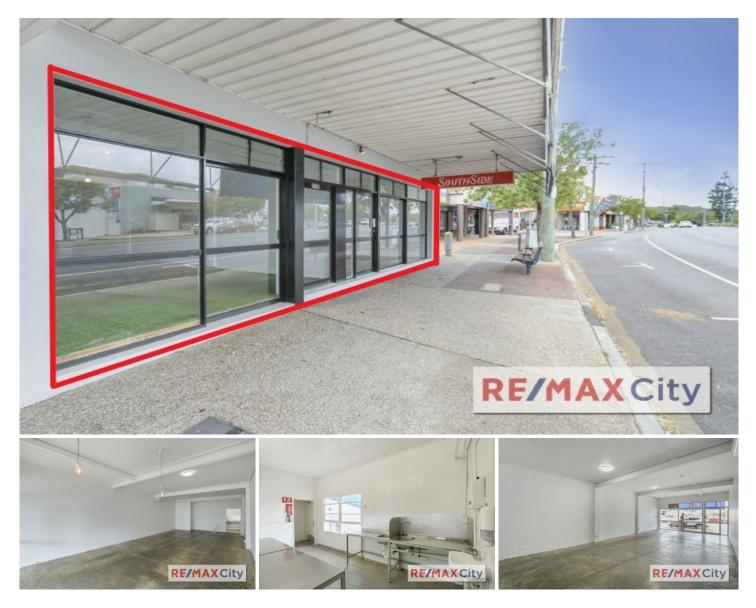

## 639 Wynnum Road Morningside QLD

Set on Wynnum Road in a high profile commercial strip the tenancy represents a very competitively priced opportunity in the heart of Morningside.

- 145m2 NLA Internal + 36m2 outdoor deck
- Open plan space with dual glass frontage
- Partial kitchen fitout
- Amenities with rear access
- Covered back deck
- 4 Car parks at rear