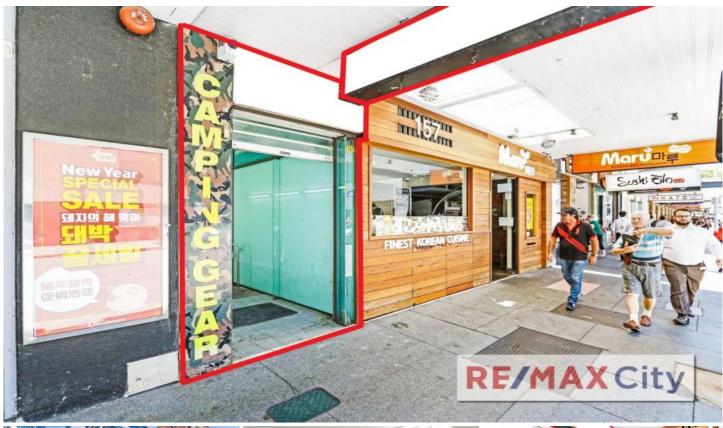

## 159 Elizabeth Street Brisbane City QLD

An excellent opportunity to secure a new and exciting retail tenancy in the heart of Brisbane City. It features:

- 220m2 NLA
- Open plan space
- Extensive lighting
- Concrete flooring
- Great exposure and signage opportunities on Elizabeth Street
- Ducted air conditioning
- Male and female amenities

Located on the busy Elizabeth Street, this tenancy is exposed to high traffic volume daily with great signage opportunities. It is surrounded by long standing tenants that would compliment almost any business. It is within close proximity to Queen Street mall, The Myer Centre, Treasury