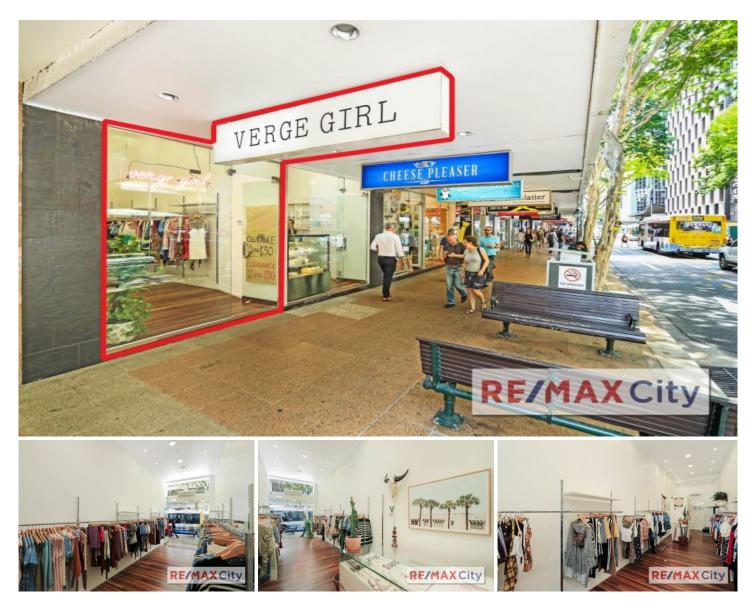

## 6/158 Adelaide Street Brisbane City QLD

Rare opportunity to secure a position on this prime retail strip in the heart of Brisbane CBD.

- \* 43m2 NLA
- \* Opportunity to install grease trap and exhaust
- \* Additional storage available and rear access off Ann Street
- \* Polished timber floors / 4 metre high ceilings
- \* Air-conditioned / self-contained with own amenities

Located on busy Adelaide Street in close proximity to Queens Plaza, Anzac Square Arcade and Queen Street Mall. Set amongst other quality long term retailers, the site offers excellent exposure in a tightly held precinct with constant passing foot traffic.