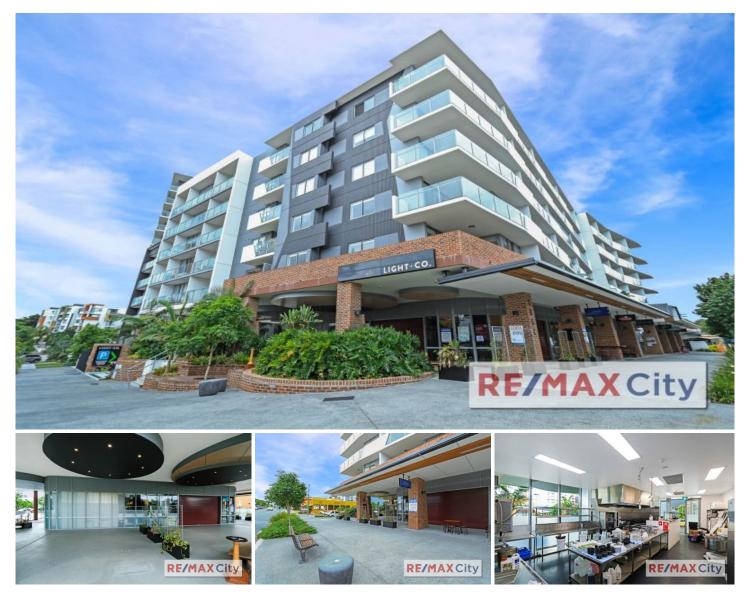

## 321 Montague Road West End QLD

An outstanding opportunity to take over a fully fitted restaurant with everything ready to go is now available in a large residential precinct in West End! Located on the ground floor, the precinct is home to 2,400 apartments with more approved developments to take place in the near future. It benefits from great foot traffic and over 12,000 passing cars daily, offering great exposure and signage opportunities for your business.

- 165m2 retail tenancy plus 250m2 Exclusive use covered alfresco

- Large commercial kitchen with grease trap / exhaust / cold rooms

- Fully fitted out restaurant with equipment available
- Great atmosphere with huge exposure

Located within the top end of West End in a thriving

Building Size : 165 sqm View : https://wy

: https://www.remaxcity.com.au/lease/qld/ inner-south/west-end/commercial/retail/5 729327

Geoff Esdale 07 3181 8888