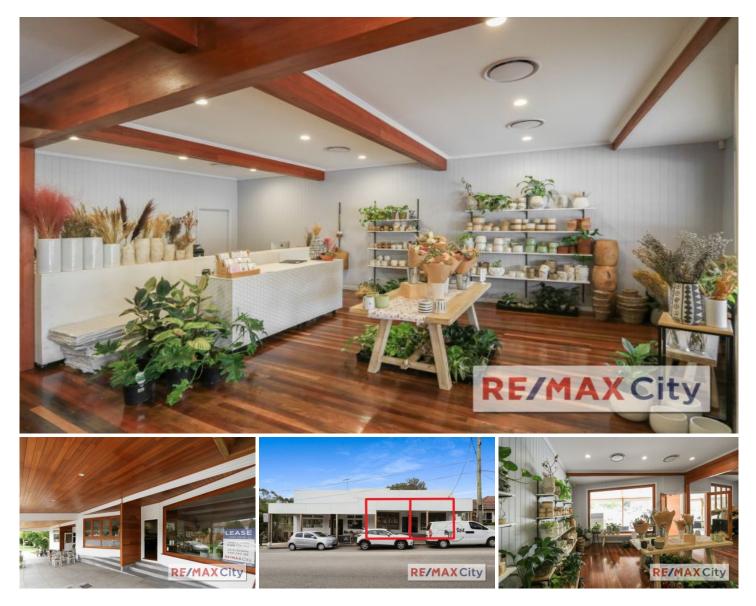

## 48-50 Esher Street Tarragindi QLD

2 refurbished shops in the heart of Tarragindi surrounded by residential is now available for lease. Set amongst a shady street with neighboring retailers its an opportunity suited for retail / offfice / or allied health. The property benefits from:

- 120m2 NLA or can be split into two shops 60m2
- Open plan space with glass frontage

- Ducted air conditioning throughout with split A/C in staff back room

- Back staff area / toilets / kitchenette / storage with sensor lights

- Multiple power point outlets and cable box for phone line etc.

- Timber floors with high ceilings
- Rear access

View : https://www.remaxcity.com.au/lease/qld/southsid e/tarragindi/commercial/retail/5729328