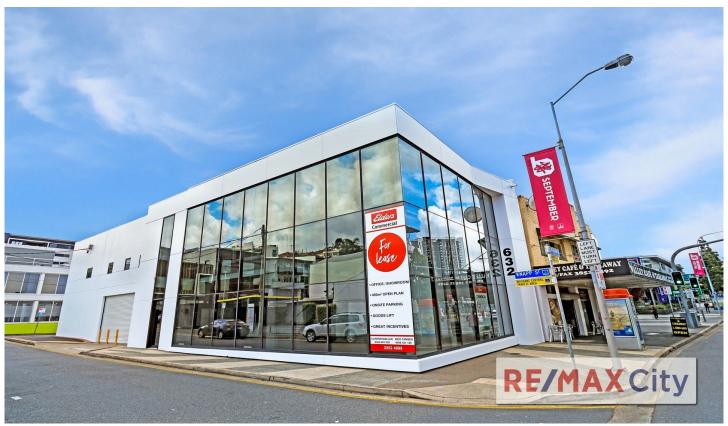

## 632 Wickham Street Fortitude Valley QLD

Take advantage of the uninterrupted frontage and exposure to busy Wickham Street with this premium, highly versatile double story retail/office/showroom space that is now available for lease. With unrivalled exposure and a full glass corner façade, this is an unmatched opportunity to enhance your business' profile.

- 485m2 office/showroom over two (2) levels
- 290m2 of ground floor area + 195m2 of mezzanine area
- Full glass shop front & great natural light throughout
- Onsite car parking available + additional car parking adjoining
- High grade construction and finishes throughout.
- Exceptional exposure & signage opportunity onto Wickham Street
- Modern open plan layout suited to an array of business types

**Price**: \$242,500 PA + GST

Building Size: 485 sqm

View: https://www.remaxcity.com.au/lease/qld/

city-north/fortitude-valley/commercial/ret

ail/5800046

**Chris Esdale 07 3181 8888** 

Geoff Esdale 07 3181 8888